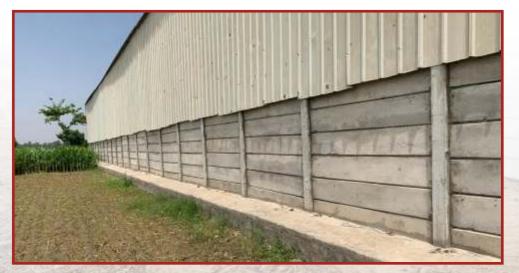

## INDUSTRIAL SHADE WALL -

Column should be fixed in 600mm deep and 450mm×450mm hole in the ground. The hole should be filled with the designed concrete mix. The distance between two column should be a plank. Other planks should be set one by one according to height of wall.

### **Specification**

Vertical column as well as horizontal planks are cast using prestress technology with designed concrete mix using vibrating machine these are vibrated. Planks and column are quring with water for required time to achieve maximum durability and strength.

### **Concrete Plank**

Length 6.25 feet (1875mm) Height 1 feet (300mm) Width 2 inches(50mm) We use 4 Pieces of 3mm PCC Steel wire, with Stressing System.

### Columns

Columns are 6X6 inches. (150X150mm) We use 7 Pieces of 3mm PCC Steel wire With Stressing System. Length is depends on customer's requirement.