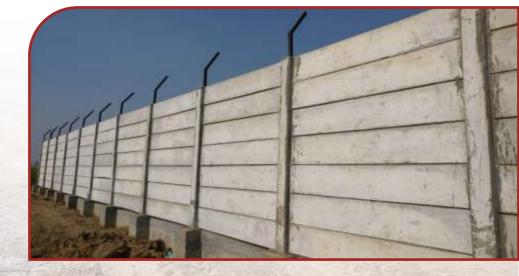

## INDUSTRIAL SHADE WALL -

Column should be fixed in 600mm deep and 450mm×450mm hole in the ground. The hole should be filled with the designed concrete mix. The distance between two column should be a plank. Other planks should be set one by one according to height of wall.

### **Specification**

Vertical column as well as horizontal planks are cast using prestress technology with designed concrete mix using vibrating machine these are vibrated. Planks and column are quring with water for required time to achieve maximum durability and strength.

### **Concrete Plank**

Length 6.25 feet (1875mm) Height 1 feet (300mm) Width 2 inches(50mm) We use 4 Pieces of 3mm PCC Steel wire, with Stressing System.

### Columns

Columns are 6X6 inches. (150X150mm) We use 7 Pieces of 3mm PCC Steel wire With Stressing System. Length is depends on customer's requirement.