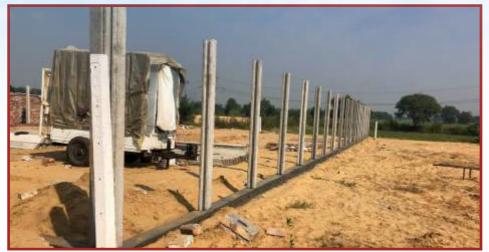

## INDUSTRIAL SHADE WALL -

Column should be fixed in 600mm deep and 450mm×450mm hole in the ground. The hole should be filled with the designed concrete mix. The distance between two column should be a plank. Other planks should be set one by one according to height of wall.

### **Specification**

Vertical column as well as horizontal planks are cast using prestress technology with designed concrete mix using vibrating machine these are vibrated. Planks and column are quring with water for required time to achieve maximum durability and strength.

### Columns

Columns are 6X6 inches. (150X150mm) We use 7 Pieces of 3mm PCC Steel wire With Stressing System. Length is depends on customer's requirement.