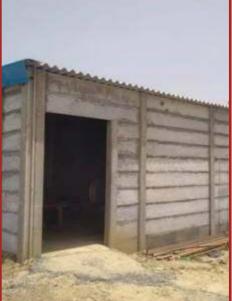

## INDUSTRIAL SHADE WALL -

Column should be fixed in 600mm deep and 450mm×450mm hole in the ground. The hole should be filled with the designed concrete mix. The distance between two column should be a plank. Other planks should be set one by one according to height of wall.

### **Specification**

Vertical column as well as horizontal planks are cast using prestress technology with designed concrete mix using vibrating machine these are vibrated. Planks and column are quring with water for required time to achieve maximum durability and strength.