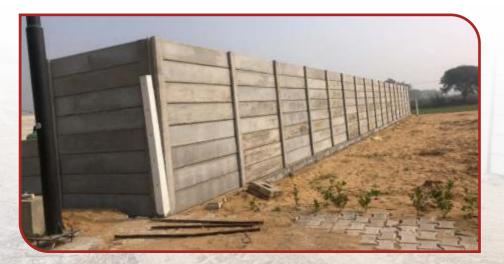

## INDUSTRIAL SHADE WALL -

Column should be fixed in 600mm deep and 450mm×450mm hole in the ground. The hole should be filled with the designed concrete mix. The distance between two column should be a plank. Other planks should be set one by one according to height of wall.

### **Specification**

Vertical column as well as horizontal planks are cast using prestress technology with designed concrete mix using vibrating machine these are vibrated. Planks and column are quring with water for required time to achieve maximum durability and strength.

### **Concrete Plank**

Length 6.25 feet (1875mm) Height 1 feet (300mm) Width 2 inches(50mm) We use 4 Pieces of 3mm PCC Steel wire, with Stressing System.