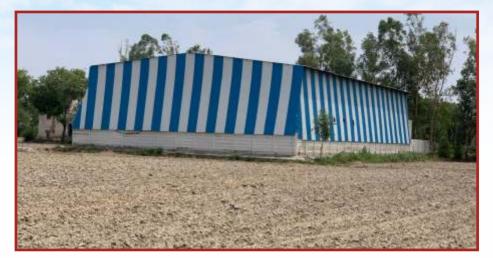

## RCC PRE-CAST COMPOUND WALL

Global Precast Pvt. Ltd.

Near Haibatpur Khokhri Flyover, New Bypass, Haibatpur, Jind 126102

**Global Precast Pvt. Ltd.** We are leading manufacturer and supplier of Precast RCC Compound Wall in Haryana. All our products are made by latest technology, Supreme Quality Cement and other construction material in tandem with market needs.

The products we offer are extensively used for making compound Wall, Godown Wall, Office Building Wall, Industrial Shed Wall, Footpath Curbing, Garden Curbing, Labor Quarters etc.

+91 91 3400 3500 www.diwarwala.com

## INDUSTRIAL SHADE WALL -

Column should be fixed in 600mm deep and 450mm×450mm hole in the ground. The hole should be filled with the designed concrete mix. The distance between two column should be a plank. Other planks should be set one by one according to height of wall.