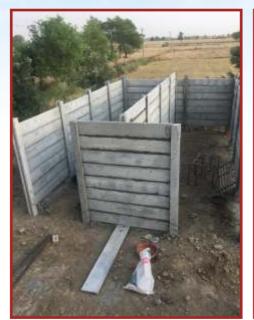

## INDUSTRIAL SHADE WALL -

Column should be fixed in 600mm deep and 450mm×450mm hole in the ground. The hole should be filled with the designed concrete mix. The distance between two column should be a plank. Other planks should be set one by one according to height of wall.

### **Specification**

Vertical column as well as horizontal planks are cast using prestress technology with designed concrete mix using vibrating machine these are vibrated. Planks and column are quring with water for required time to achieve maximum durability and strength.

### **Concrete Plank**

Length 6.25 feet (1875mm) Height 1 feet (300mm) Width 2 inches(50mm) We use 4 Pieces of 3mm PCC Steel wire, with Stressing System.

### Columns

Columns are 6X6 inches. (150X150mm) We use 7 Pieces of 3mm PCC Steel wire With Stressing System. Length is depends on customer's requirement.