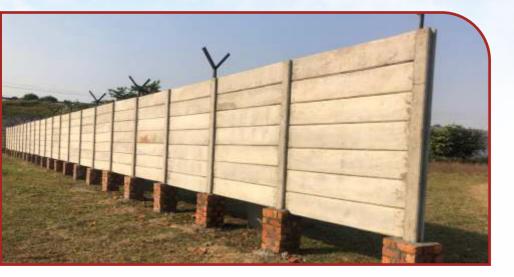

## INDUSTRIAL SHADE WALL -

Column should be fixed in 600mm deep and 450mm×450mm hole in the ground. The hole should be filled with the designed concrete mix. The distance between two column should be a plank. Other planks should be set one by one according to height of wall.

### **Specification**

Vertical column as well as horizontal planks are cast using prestress technology with designed concrete mix using vibrating machine these are vibrated. Planks and column are quring with water for required time to achieve maximum durability and strength.

### **Concrete Plank**

Length 6.25 feet (1875mm) Height 1 feet (300mm) Width 2 inches(50mm) We use 4 Pieces of 3mm PCC Steel wire, with Stressing System.

### Columns

Columns are 6X6 inches. (150X150mm) We use 7 Pieces of 3mm PCC Steel wire With Stressing System. Length is depends on customer's requirement.