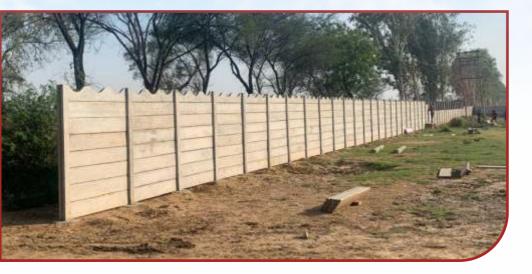

The products we offer are extensively used for making compound Wall, Godown Wall, Office Building Wall, Industrial Shed Wall, Footpath Curbing, Garden Curbing, Labor Quarters etc.

+91 91 3400 3500 www.diwarwala.com

## INDUSTRIAL SHADE WALL -

Column should be fixed in 600mm deep and 450mm×450mm hole in the ground. The hole should be filled with the designed concrete mix. The distance between two column should be a plank. Other planks should be set one by one according to height of wall.

### **Specification**

Vertical column as well as horizontal planks are cast using prestress technology with designed concrete mix using vibrating machine these are vibrated. Planks and column are quring with water for required time to achieve maximum durability and strength.

### **Concrete Plank**

Length 6.25 feet (1875mm) Height 1 feet (300mm) Width 2 inches(50mm) We use 4 Pieces of 3mm PCC Steel wire, with Stressing System.

### Columns

Columns are 6X6 inches. (150X150mm) We use 7 Pieces of 3mm PCC Steel wire With Stressing System. Length is depends on customer's requirement.